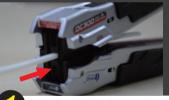

Insert the cable into the side path until the cutting surface of jacket touch the end of the locating slot.

Compress the stripper, and then pull the cable to strip the coating of indoor cable.