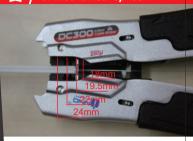

Optional blocker precisely control the cleave length for mechanical splice.

- \* Optional Blocker cooperates with the first slot-- 24mm cleave length.
- \* Optional Blocker cooperates with the second slot-- 22mm cleave length.
- \* Optional Blocker cooperates with the third slot-- 19.5mm cleave length.
- $\star$  Optional Blocker cooperates with the fourth slot-- 18mm cleave length.