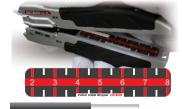

## frip the Jacket:

INNO INSTRUMENT, Inc.

Insert the cable into the central tunnel as shown **in picture**.

Move the cable to the scale on the ruler that indicate the length you need.

Compress the stripper, and then pull the cable to strip the jacket of indoor cable.