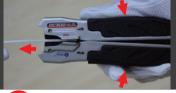

Insert the cable into the side path until the cutting surface of jacket touch the end of the locating slot.

Compress the stripper, and then pull the cable to strip the coating of indoor cable.