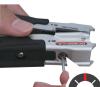

## Blade Adjustment:

Adjust the tightening screw to achieve the best stripping effect.