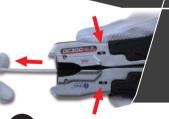

## frip the Jacket:

INNO INSTRUMENT, Inc.

Insert the cable into the central tunnel as shown **in picture**.

Move the cable to the scale on the ruler that indicate the length you need.

Compress the stripper, and then pull the cable to strip the jacket of indoor cable.